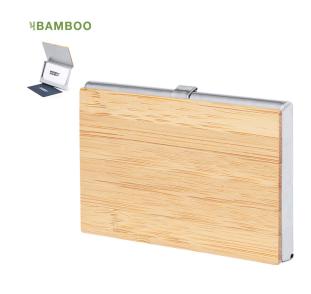

## **CARD HOLDER ELTANIN**

Stylish card holder made of soft bamboo with a hard cover and push-on closure.

?????????: ??? ??????????? ?????

????

??????? ??? ?? ??????

## ????????

Stylish card holder made of soft bamboo with a hard cover and push-on closure. Featuring a bamboo detailing at the front and an inside compartment for card storage. Presented in an individual recycled paper bag. Materials such as bamboo promote the use of natural raw materials, thus reducing pollutant emissions. It comes from a highly resistant and versatile plant, with rapid growth and regeneration, making it an excellent alternative to the use of traditional wood.

1 Compartment

1 / 2

Metal/ Bamboo

// //

2 / 2