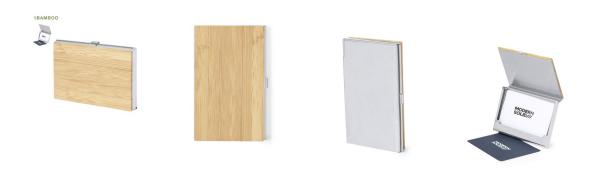

## **CARD HOLDER ELTANIN**

Stylish card holder made of soft bamboo with a hard cover and push-on closure.

?????????: ??? ??????????? ?????

????

??????? ??? ?? ??????

## ????????

Stylish card holder made of soft bamboo with a hard cover and push-on closure. Featuring a bamboo detailing at the front and an inside compartment for card storage. Presented in an individual recycled paper bag. Materials such as bamboo promote the use of natural raw materials, thus reducing pollutant emissions. It comes from a highly resistant and versatile plant, with rapid growth and regeneration, making it an excellent alternative to the use of traditional wood.

1 Compartment

1 / 2

Metal/ Bamboo

// //

2 / 2