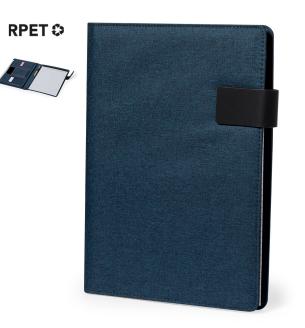

## **FOLDER LINNOA**

Practical folder made of RPET 600D.

<u>???????? ??? ?? ??????</u>

## ?????????

Practical folder made of RPET 600D. With an efficient inside design that includes compartments for 4 cards, 3 elastic pockets for mobile devices, and a wide space for sheets of paper. This organiser also features a practical pen holder and a notepad with 20 pages with single strip design. It can be kept securely closed thanks to its magnetic flap. Available in stylish colours and presented individually in a Recycled bag.RPET material is made from recycled plastic, thus promoting the reuse of plastic waste and helping the sustainability of the planet.