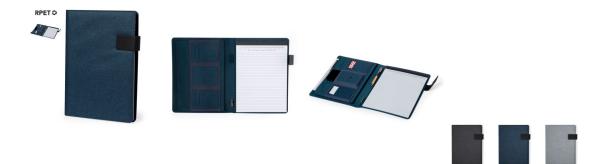

## ?????????

Practical folder made of RPET 600D. With an efficient inside design that includes compartments for 4 cards, 3 elastic pockets for mobile devices, and a wide space for sheets of paper. This organiser also features a practical pen holder and a notepad with 20 pages with single strip design. It can be kept securely closed thanks to its magnetic flap. Available in stylish colours and presented individually in a Recycled bag.RPET material is made from recycled plastic, thus promoting the reuse of plastic waste and helping the sustainability of the planet.

20 Sheets Notepad

|| ||