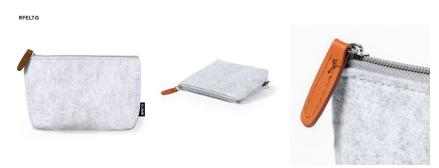

## **RFELTO**

Nature line pencil case made of resistant Felt RPET.

?????????: ??? ???????????? ?????

????

<u>??????? ??? ?? ??????</u>

## ????????

Nature line pencil case made of resistant Felt RPET. Main compartment with matching zip closure and distinctive brown PU leather puller. With RPET label on the outside. Felt RPET is the result of the combination of the recycling processes of plastic materials along with the millenary technique of felt manufacturing, resulting in an eco-trend material that, in addition to being of recycled origin, also becomes recyclable.