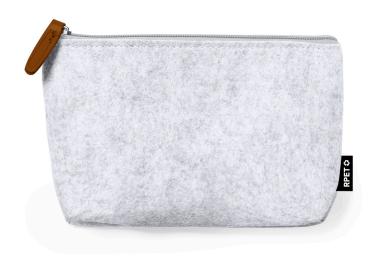

## **RFELTO**

Nature line pencil case made of resistant Felt RPET.

?????????: ??? ???????????? ?????

????

<u>??????? ??? ?? ??????</u>

## ????????

Nature line pencil case made of resistant Felt RPET. Main compartment with matching zip closure and distinctive brown PU leather puller. With RPET label on the outside. Felt RPET is the result of the combination of the recycling processes of plastic materials along with the millenary technique of felt manufacturing, resulting in an eco-trend material that, in addition to being of recycled origin, also becomes recyclable.