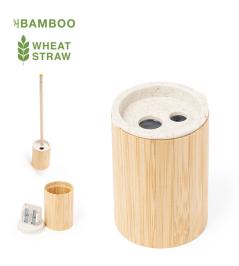

## ????????

Original sharpener made of wheat straw and bamboo. Easy and handy to use, with two pencil sharpeners in different diameters. In addition, it has a bamboo container to store the shavings. Wheat straw encourages the use of natural raw materials, thus reducing pollutant emissions. Materials such as bamboo promote the use of natural raw materials, thus reducing pollutant emissions. It comes from a highly resistant and versatile plant, with rapid growth and regeneration, making it an excellent alternative to the use of traditional wood.