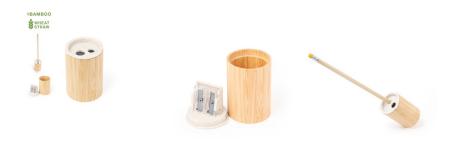

## ????????

Original sharpener made of wheat straw and bamboo. Easy and handy to use, with two pencil sharpeners in different diameters. In addition, it has a bamboo container to store the shavings. Wheat straw encourages the use of natural raw materials, thus reducing pollutant emissions. Materials such as bamboo promote the use of natural raw materials, thus reducing pollutant emissions. It comes from a highly resistant and versatile plant, with rapid growth and regeneration, making it an excellent alternative to the use of traditional wood.