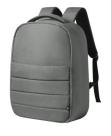

## **ANTI-THEFT BACKPACK DANIUM**

Nature line anti-theft backpack made of durable 300D RPET, with urban design and full padding.

?????????: ??? ???????????? ?????

????

??????? ??? ?? ??????

## ????????

Nature line anti-theft backpack made of durable 300D RPET, with urban design and full padding. With anti-theft pocket and trolley fitting accessory. Padded interior compartments for laptops up to 15 inches and tablets up to 12 inches. Padded back and shoulder straps. RPET logo label. Made from recycled plastic to encourage the reuse of plastic waste and help the sustainability of the planet.