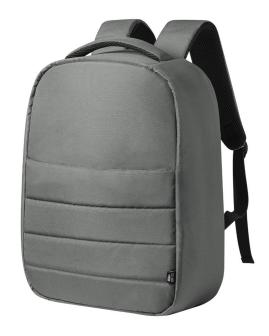

## **ANTI-THEFT BACKPACK DANIUM**

Nature line anti-theft backpack made of durable 300D RPET, with urban design and full padding.

?????????: ??? ???????????? ?????

????

??????? ??? ?? ??????

## ????????

Nature line anti-theft backpack made of durable 300D RPET, with urban design and full padding. With anti-theft pocket and trolley fitting accessory. Padded interior compartments for laptops up to 15 inches and tablets up to 12 inches. Padded back and shoulder straps. RPET logo label. Made from recycled plastic to encourage the reuse of plastic waste and help the sustainability of the planet.