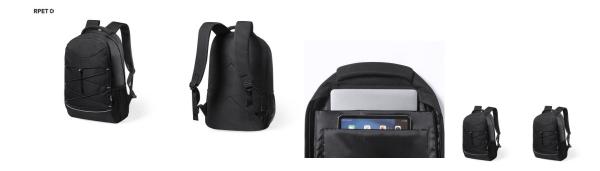

## ????????

Nature line, padded urban backpack in durable 600D RPET, made from recycled plastic, to promote the reuse of plastic waste and contribute to the sustainability of the planet. Zippered main pocket with reflective strip and outside compartment with elastic straps and adjuster. Mesh side pockets and inside padded pocket for laptops up to 15 inches and tablets up to 12'. Adjustable padded shoulder straps with reinforced, padded carry handle. RPET emblem on outer label.

1 / 2

Padded. Padded Laptop and Tablet Compartment

Polyester 600D RPET

// //

2 / 2