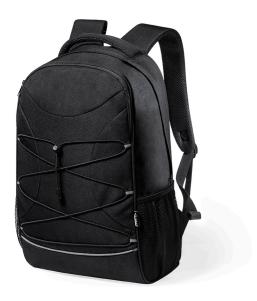

## ????????

Nature line, padded urban backpack in durable 600D RPET, made from recycled plastic, to promote the reuse of plastic waste and contribute to the sustainability of the planet. Zippered main pocket with reflective strip and outside compartment with elastic straps and adjuster. Mesh side pockets and inside padded pocket for laptops up to 15 inches and tablets up to 12'. Adjustable padded shoulder straps with reinforced, padded carry handle. RPET emblem on outer label.