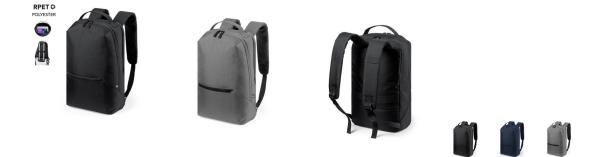

## ?????????

Backpack made in resistant 600D RPET polyester, made from recycled plastic, encouraging the reuse of plastic waste and helping the sustainability of the planet. Main compartment with double puller zipper closure and front pocket. Inside with padded pockets for tablets up to 10 inches and laptops up to 15 inches. Trolley attachment accessory, with anti-theft pocket on the back. Adjustable padded back and shoulder straps, with RPET label.

Padded. Padded Laptop and Tablet Compartment. Padded Back and Shoulder Straps

Polyester 600D RPET

// //