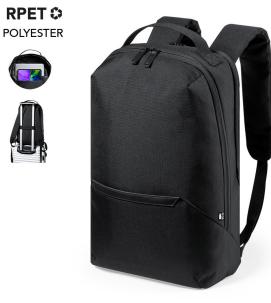

## **BACKPACK ELANIS**

Backpack made in resistant 600D RPET polyester, made from recycled plastic, encouraging the reuse of plastic waste and helping the sustainability of the planet.

## ?????????

Backpack made in resistant 600D RPET polyester, made from recycled plastic, encouraging the reuse of plastic waste and helping the sustainability of the planet. Main compartment with double puller zipper closure and front pocket. Inside with padded pockets for tablets up to 10 inches and laptops up to 15 inches. Trolley attachment accessory, with anti-theft pocket on the back. Adjustable padded back and shoulder straps, with RPET label.

Padded. Padded Laptop and Tablet Compartment. Padded Back and Shoulder Straps

Polyester 600D RPET

// //