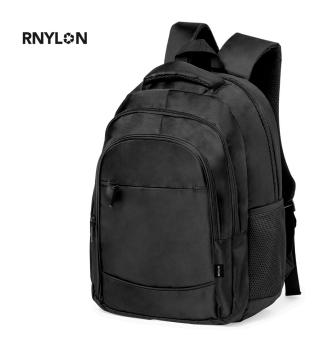

## **Backpack Luffin**

High quality backpack made of 420D RNYLON.

<u>??????? ??? ?? ??????</u>

## ????????

High quality backpack made of 420D RNYLON. Main compartment with matching zip closure and double puller. Including 3 outside zipped pockets and 2 side mesh pockets. Padded handle, back, and shoulder straps, the latter adjustable. Inside with padded laptop compartment for laptops up to 15 inches and backside attachment for trolley fitting. Available in a wide range of colours, with the recycled distinctive on the outside label.RNYLON material is made from recycled plastic, to encourage the reuse of plastic waste and help the sustainability of the planet.

Padded Laptop Compartment. Padded Back and Shoulder Straps

Nylon Recycled 420D

1 / 2

// //

2 / 2