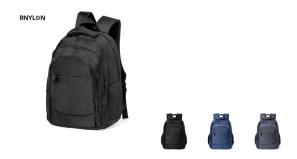

## **Backpack Luffin**

High quality backpack made of 420D RNYLON.

<u>??????? ??? ?? ??????</u>

## ????????

High quality backpack made of 420D RNYLON. Main compartment with matching zip closure and double puller. Including 3 outside zipped pockets and 2 side mesh pockets. Padded handle, back, and shoulder straps, the latter adjustable. Inside with padded laptop compartment for laptops up to 15 inches and backside attachment for trolley fitting. Available in a wide range of colours, with the recycled distinctive on the outside label.RNYLON material is made from recycled plastic, to encourage the reuse of plastic waste and help the sustainability of the planet.

Padded Laptop Compartment. Padded Back and Shoulder Straps

Nylon Recycled 420D

1 / 2

// //

2 / 2