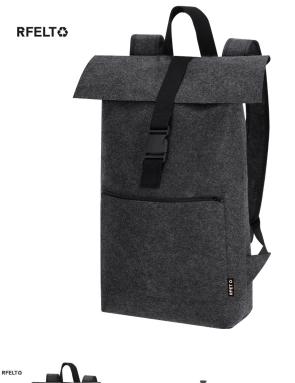

## **BACKPACK MAGAR**

RPET felt backpack. Features a main pocket with a buckle closure and an additional front pocket with a zipper closure.

## ?????????

RPET felt backpack. Features a main pocket with a buckle closure and an additional front pocket with a zipper closure. Equipped with adjustable and reinforced shoulder straps and a top handle. Includes RPET label on the outer tag.RPET felt is the result of combining the recycling process of plastic materials with the ancient technique of felt making, resulting in an eco-friendly material that, in addition to being recycled, is also recyclable.