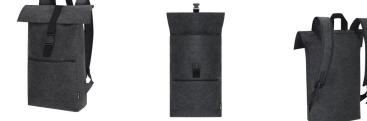

## **BACKPACK MAGAR**

RPET felt backpack. Features a main pocket with a buckle closure and an additional front pocket with a zipper closure.

## ?????????

RPET felt backpack. Features a main pocket with a buckle closure and an additional front pocket with a zipper closure. Equipped with adjustable and reinforced shoulder straps and a top handle. Includes RPET label on the outer tag.RPET felt is the result of combining the recycling process of plastic materials with the ancient technique of felt making, resulting in an eco-friendly material that, in addition to being recycled, is also recyclable.